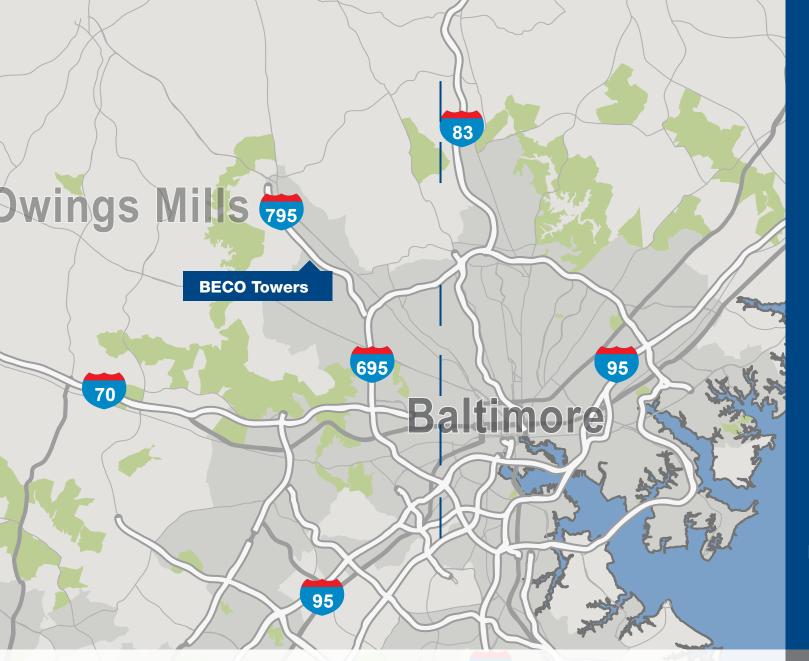

## **BECO MANAGEMENT**

5410 Edson Lane, Suite 200 Rockville, MD 20852 301.816.1500 www.beconet.com

25 MINUTES FROM DOWNTOWN BALTIMORE

FIRST EXIT OFF I-795

DIRECT ACCESS TO 1-695

20- MINUTES TO HUNT VALLEY VIA I-83

WITHIN WALKING DISTANCE TO OWINGS MILLS METRO CENTER

MAIN BUS LINE STOPS IN FRONT OF BUILDING

PROXIMITY TO AREA DINING AND SHOPS, INCLUDING NEW WEGMAN'S SITE

30 MINUTES FROM COLUMBIA