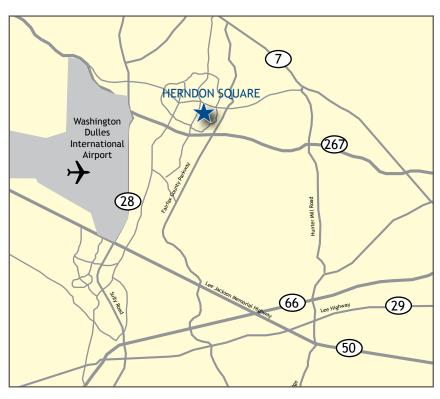

# **LOCATION & ACCESS**

- Located in historic Herndon, right near the heart of Greater Reston
- Conveniently located off Spring Street with easy access to Dulles Toll Road, Fairfax County Parkway, Reston Town Center & Dulles International Airport
- Post office around the corner
- Nearby Reston Town Center offers upscale restaurants and shopping, including Ann Taylor, Banana Republic, Talbot's, Gap, Clyde's of Reston, McCormick & Schmick's Seafood Restaurant, and Morton's Steakhouse
- Target store located within one mile
- Direct traffic light access to Route 50