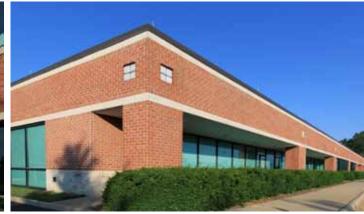

# HERNDON SQUARE OFFICE PARK

505 & 500-540 Huntmar Park Drive | Herndon, Viriginia

### **BUILDING HIGHLIGHTS**

Herndon Square is one of the premier corporate parks in Herndon, Virginia. This three-story Class A building features an impressive marble atrium. Five one-story flex buildings comprise the remainder of the office park, all of which are situated in a lovely campus-like setting.