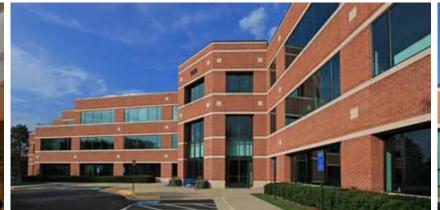

### **BUILDING HIGHLIGHTS**

Herndon Square is one of the premier corporate parks in Herndon, Virginia. This three-story Class A building features an impressive marble atrium. Five one-story flex buildings comprise the remainder of the office park, all of which are situated in a lovely campus-like setting.