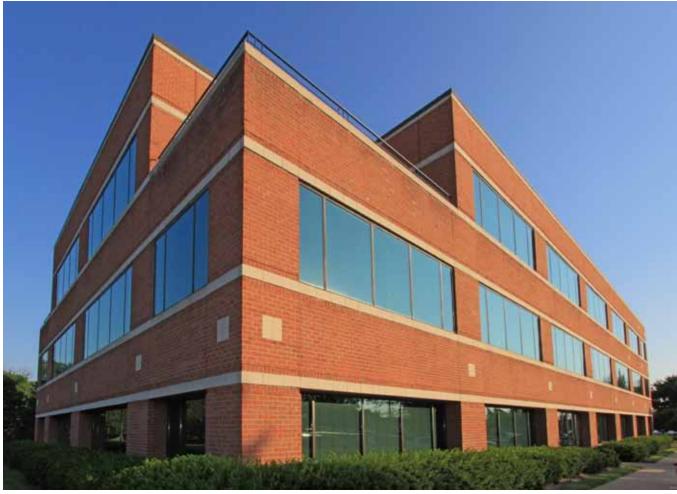

# HERNDON SQUARE OFFICE PARK

505 & 500-540 Huntmar Park Drive | Herndon, Viriginia

### **BUILDING HIGHLIGHTS**

Herndon Square is one of the premier corporate parks in Herndon, Virginia. This three-story Class A building features an impressive marble atrium. Five one-story flex buildings comprise the remainder of the office park, all of which are situated in a lovely campus-like setting.